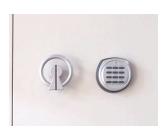

RAL 9002.

Standard equipped with an electronic combination lock for two users.

Fitted with four shelves as standard. More options are available.

Fire protection certified by RI.SE according to NT Fire 017 - 120P.