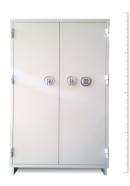

## **Record Safe type RBD C300R3H Codelock**As per NT Fire 017 - 120P

Perfect for offices, archive rooms and storage spaces.

With these classic record safes, you have plenty of storage space that fits in most environments! They have several shelves for efficient storage of binders, folders and records.

RAL 9002.

Standard equipped with an electronic combination lock for two users.

Fitted with four shelves as standard. More options are available.

Fire protection certified by RI.SE according to NT Fire 017 - 120P.

## **WEIGHT AND MEASURES**

|                                   | RBD C300D        |
|-----------------------------------|------------------|
| External measurements  H**W*D**mm | 1950 * 950 * 560 |
| Internal measurements H*W*D mm    | 1685 * 770 * 345 |
| <b>Weight</b><br>kg               | 470              |
| <b>Volume</b><br><sub>liter</sub> | 454              |
| Standard fittings                 | 4 shelves        |
| Capacity of folders               | 100              |