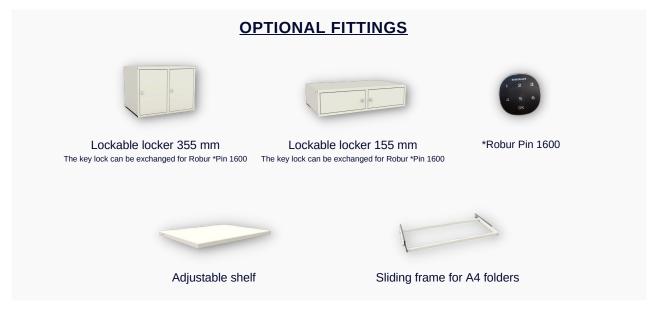

RAL 9002.

Standard equipped with an electronic combination lock for two users.

Fitted with four shelves as standard. More options are available.

Fire protection certified by RI.SE according to NT Fire 017 - 120P.