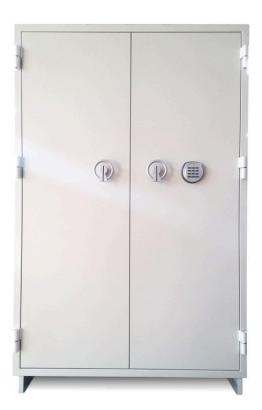

## **Record Safe type RBD C300R3H Codelock**As per NT Fire 017 - 120P

Perfect for offices, archive rooms and storage spaces.

With these classic record safes, you have plenty of storage space that fits in most environments! They have several shelves for efficient storage of binders, folders and records.

RAL 9002.

Standard equipped with an electronic combination lock for two users.

Fitted with four shelves as standard. More options are available.

Fire protection certified by RI.SE according to NT Fire 017 - 120P.

## **WEIGHT AND MEASURES**

|                                   | RBD C300D        |
|-----------------------------------|------------------|
| External measurements  H**W*D**mm | 1950 * 950 * 560 |
| Internal measurements H*W*D mm    | 1685 * 770 * 345 |
| <b>Weight</b><br>kg               | 470              |
| <b>Volume</b><br><sub>liter</sub> | 454              |
| Standard fittings                 | 4 shelves        |
| Capacity of folders               | 100              |